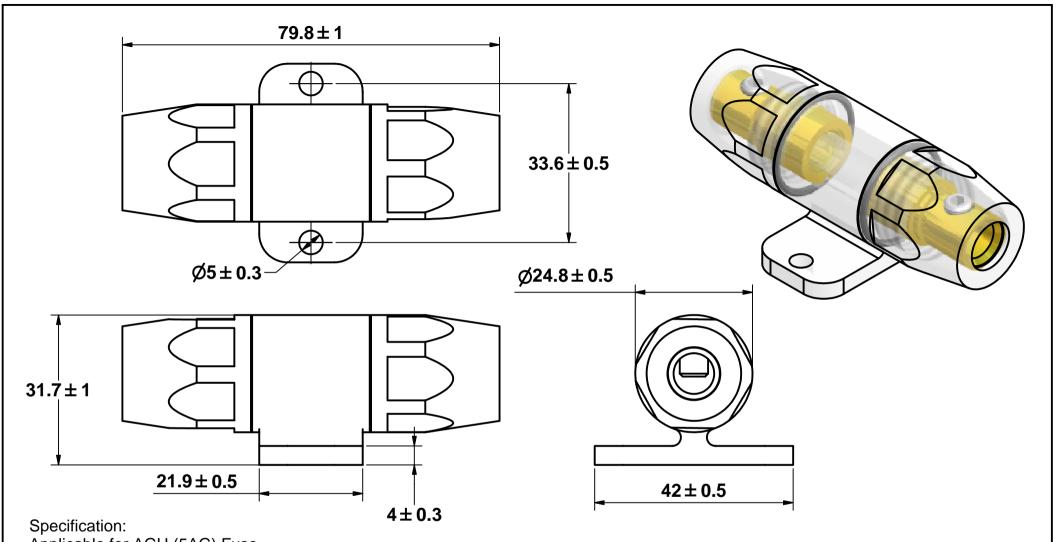

Applicable for AGU (5AG) Fuse

Electrical: Max. 80A 32V Insulation Body: Clear P.C

Contacts: Zn-Sn alloy with Gold plated, Nickel Plated or Other material plating upon customer request.

Note: Connecting wire available range #8 and #4

With #8 wire rated current Max. 40A With #4 wire rated current Max. 90A

Ref standard:Sae j1428

| DIMEN                            | UNLESS OTHERWISE SPECIFIED DIMENSIONS ARE IN MM TOLERENCE |                | NO. | GJENN FENG ELECTRIC INDUSTRIAL CO., LTD |  |
|----------------------------------|-----------------------------------------------------------|----------------|-----|-----------------------------------------|--|
| -                                | DECIMALS ANGULAR                                          | DRAWN BY       | 施素玲 | TITLE                                   |  |
| XX± 0.25<br>DO NOT SCALE DRAWING |                                                           | CHECKED BY     |     | IN-line Fuse Hoider                     |  |
| $\bigoplus$                      |                                                           | APPROVED BY    |     |                                         |  |
| MATERIAL                         |                                                           | DATE 2005/1/19 |     | PART NO. JEF-522J                       |  |
| REV                              | 1.0                                                       | SCALE          |     | DRAWING NO. BA05011901                  |  |