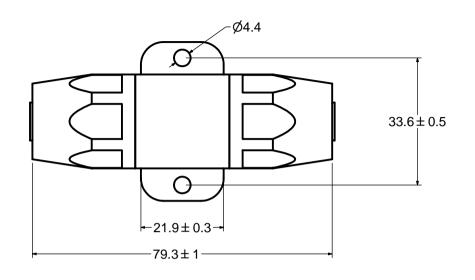

Specification:

Applicable for AFS fuse link

Electrical: Rated Current Max. 125A Rated Voltage Max. 32V

Insulation Body: Polycarbornate

Contacts: Zn-Sn alloy with Gold plated, Nickel Plated or

other material plating upon customer request.

Note: Connecting wire available range #8 and #4

with #8 wire rated current Max. 40A with #4 wire rated current Max. 90A

Ref standard: SAE J1428

| UNLESS OTHERWISE SPECIFIED DIMENSIONS ARE IN MM TOLERENCE |              | CUSTOMER NO.    | GJENN FENG ELECTRIC INDUSTRIAL CO., LTD |
|-----------------------------------------------------------|--------------|-----------------|-----------------------------------------|
|                                                           |              | DRAWN BY David  | TITLE                                   |
| XX ± 0.25<br>DO NOT SO                                    | CALE DRAWING | CHECKED BY 張文寶  | In-Line Fuse Holder                     |
| 🔷                                                         |              | APPROVED BY 鄭文和 |                                         |
| MATERIAL                                                  |              | DATE 2004/11/16 | part no. AFS-522J                       |
| REV                                                       | 1.0          | SCALE           | DRAWING NO. BA04120201                  |