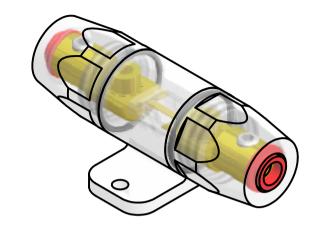

Specification:

Applicable for AFS fuse link

Electrical: Rated Current Max. 125A Rated Voltage Max. 32V

Insulation Body: Polycarbornate

Contacts: Zn-Sn alloy with Gold plated, Nickel Plated or

other material plating upon customer request.

Note: Connecting wire available range #8 and #4

with #8 wire rated current Max. 40A with #4 wire rated current Max. 90A

Ref standard: SAE J1428

| UNLESS OTHERWISE SPECIFIED DIMENSIONS ARE IN MM TOLERENCE |              | CUSTOMER NO.    | GJENN FENG ELECTRIC INDUSTRIAL CO., LTD |
|-----------------------------------------------------------|--------------|-----------------|-----------------------------------------|
|                                                           |              | DRAWN BY David  | TITLE                                   |
| XX ± 0.25<br>DO NOT SO                                    | CALE DRAWING | CHECKED BY 張文寶  | In-Line Fuse Holder                     |
| 🔷                                                         |              | APPROVED BY 鄭文和 |                                         |
| MATERIAL                                                  |              | DATE 2004/11/16 | part no. AFS-522J                       |
| REV                                                       | 1.0          | SCALE           | DRAWING NO. BA04120201                  |