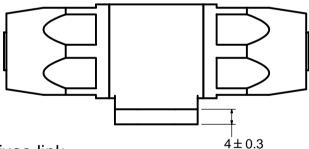

Specification:

Applicable for AFS fuse link

Electrical: Rated Current Max. 125A Rated Voltage Max. 32V

Insulation Body: Polycarbornate

Contacts: Zn-Sn alloy with Gold plated, Nickel Plated or

other material plating upon customer request.

Note: Connecting wire available range #8 and #4

with #8 wire rated current Max. 40A with #4 wire rated current Max. 90A

Ref standard: SAE J1428

| UNLESS OTHERWISE SPECIFIED DIMENSIONS ARE IN MM TOLERENCE |              | CUSTOMER NO.    | GJENN FENG ELECTRIC INDUSTRIAL CO., LTD |
|-----------------------------------------------------------|--------------|-----------------|-----------------------------------------|
|                                                           |              | DRAWN BY David  | TITLE                                   |
| XX ± 0.25<br>DO NOT SO                                    | CALE DRAWING | CHECKED BY 張文寶  | In-Line Fuse Holder                     |
| 🔷                                                         |              | APPROVED BY 鄭文和 |                                         |
| MATERIAL                                                  |              | DATE 2004/11/16 | part no. AFS-522J                       |
| REV                                                       | 1.0          | SCALE           | DRAWING NO. BA04120201                  |