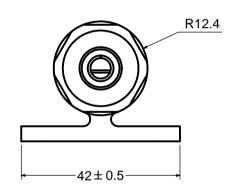

Specification:

Applicable for AFS fuse link

Electrical: Rated Current Max. 125A Rated Voltage Max. 32V

Insulation Body: Polycarbornate

Contacts: Zn-Sn alloy with Gold plated, Nickel Plated or

other material plating upon customer request.

Note: Connecting wire available range #8 and #4

with #8 wire rated current Max. 40A with #4 wire rated current Max. 90A

Ref standard: SAE J1428

| UNLESS OTHERWISE SPECIFIED DIMENSIONS ARE IN MM TOLERENCE |              | CUSTOMER NO.    | GJENN FENG ELECTRIC INDUSTRIAL CO., LTD |
|-----------------------------------------------------------|--------------|-----------------|-----------------------------------------|
|                                                           |              | DRAWN BY David  | TITLE                                   |
| XX ± 0.25<br>DO NOT SO                                    | CALE DRAWING | CHECKED BY 張文寶  | In-Line Fuse Holder                     |
| 🔷                                                         |              | APPROVED BY 鄭文和 |                                         |
| MATERIAL                                                  |              | DATE 2004/11/16 | part no. AFS-522J                       |
| REV                                                       | 1.0          | SCALE           | DRAWING NO. BA04120201                  |